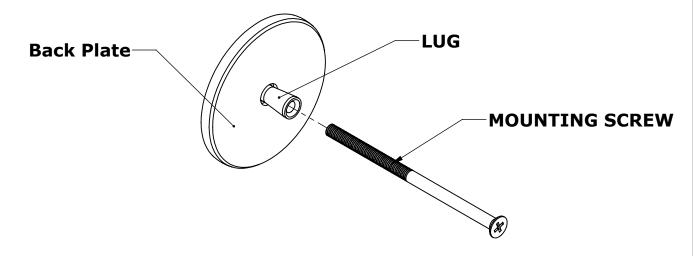

### Step 2: Mounting of Screws

Screws are inserted through the mounting lug so that it protrudes through other side of backplate.