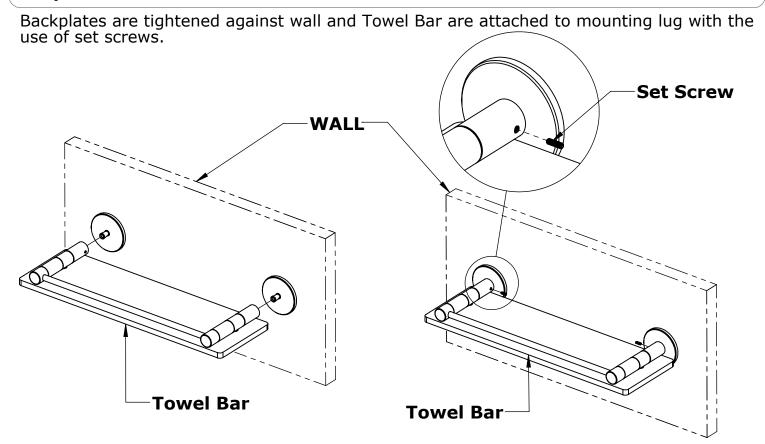

# FR-1G-16



# INSTALLATION INSTRUCTIONS

#### Step 1: Drill Holes into the Wall

Measure and mark for two holes in the wall based on the center to center of the Towel Bar. Drill 1/2" holes into marks for Toggle Wings and screws.



### Step 2: Mounting of Screws

Screws are inserted through the mounting lug so that it protrudes through other side of backplate.



### Step 3: Wing Nut Installation

Wing nut is attached to screw and pushed into wall. Make sure the head of the screw fits inside the countersink of the mounting lug. Make same process on mounting the other Back Plate.



### Step 4: Tower Bar Installation