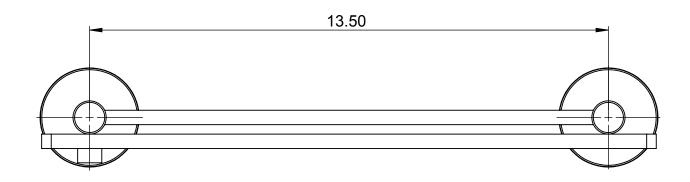

#### Step 1: Drill Holes into the Wall

Measure and mark for two holes in the wall based on the center to center of the Towel Bar. Drill 1/2" holes into marks for Toggle Wings and screws.