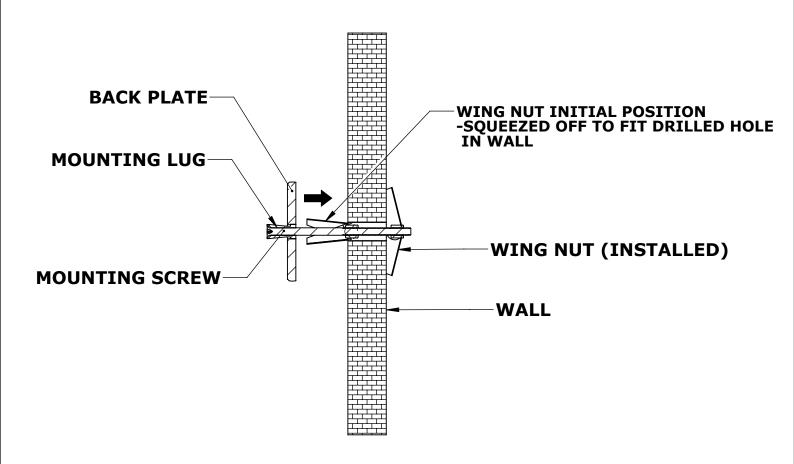

### Step 3: Wing Nut Installation

Wing nut is attached to screw and pushed into wall. Make sure the head of the screw fits inside the countersink of the mounting lug. Make same process on mounting the other Back Plate.